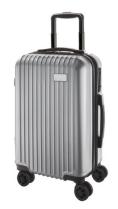

# **Basic informations**

Color: Satin silver

## Specification

ABS and PET travel trolley with lined interior and divider. Contains 4 swivel double wheels, springloaded aluminium extendable handle and security lock with code on the side. On the front, the trolley has a removable metal plate for customisation. This trolley has a capacity up to 33 L and a weight of 2'70kg. Metal plate custamisable with laser supplied seperately. 335 x 540 x 225 mm | Plate: 60 x 30 mm