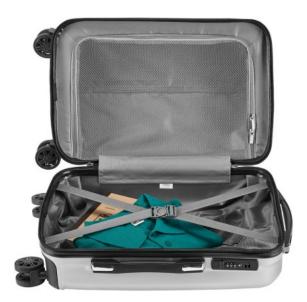

## Specification

ABS and PET travel trolley with lined interior and divider. Contains 4 swivel double wheels, springloaded aluminium extendable handle and security lock with code on the side. On the front, the trolley has a removable metal plate for customisation. This trolley has a capacity up to 33 L and a weight of 2'70kg. Metal plate custamisable with laser supplied seperately. 335 x 540 x 225 mm | Plate: 60 x 30 mm