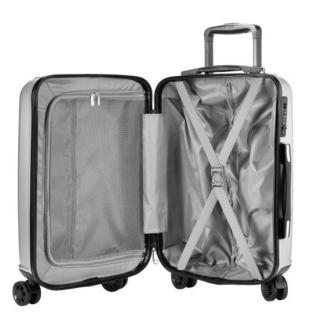

## Specification

ABS and PET travel trolley with lined interior and divider. Contains 4 swivel double wheels, springloaded aluminium extendable handle and security lock with code on the side. On the front, the trolley has a removable metal plate for customisation. This trolley has a capacity up to 33 L and a weight of 2'70kg. Metal plate custamisable with laser supplied seperately. 335 x 540 x 225 mm | Plate: 60 x 30 mm