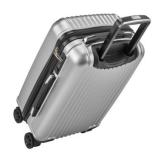

## Specification

ABS and PET travel trolley with lined interior and divider. Contains 4 swivel double wheels, springloaded aluminium extendable handle and security lock with code on the side. On the front, the trolley has a removable metal plate for customisation. This trolley has a capacity up to 33 L and a weight of 2'70kg. Metal plate custamisable with laser supplied seperately. 335 x 540 x 225 mm | Plate: 60 x 30 mm